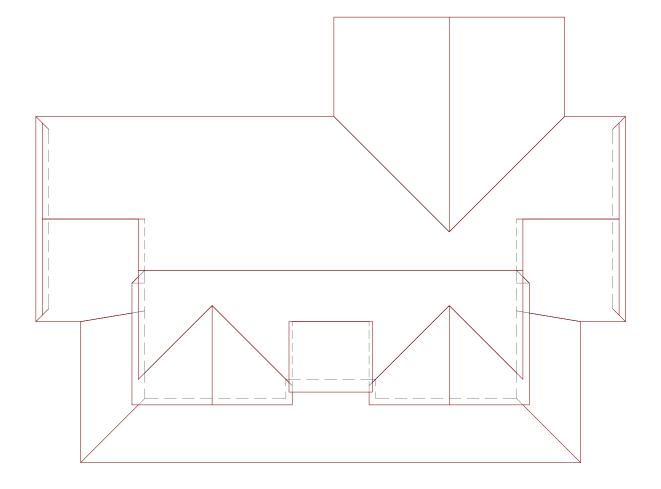

| Roof Areas    |          | Roof Pitch | Waste T  | Waste Table |          |          |          |
|---------------|----------|------------|----------|-------------|----------|----------|----------|
| Shingled Roof | 6,032 SF | 2:12       | Туре     | 5%          | 10%      | 15%      | 20%      |
| Metal Roof    | 1,254 SF | 6:12       | Shingled | 6,334 SF    | 6,635 SF | 6,937 SF | 7,238 SF |
|               |          | 12:12      | Metal    | 1,317 SF    | 1,379 SF | 1,442 SF | 1,505 SF |
|               |          |            |          |             |          |          |          |